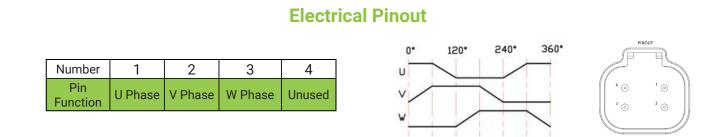

| Energen™ Technical Data                    |                                      |
|--------------------------------------------|--------------------------------------|
| Cavity (Series)                            | T-16A (Series 3)                     |
| Maximum Operating Pressure Port 2          | 200 PSI (14 bar)                     |
| Maximum Flow Rate                          | 50 GPM (200 L/min.)                  |
| Maximum Power Output @ 50 GPM (200 L/min.) | 42 W                                 |
| External Drain Port                        | 4mm OD push-to-connect tube fitting  |
| External Drain Port Leakage Rate           | 6 drops/hour                         |
| Connector                                  | 4-Pin Deutsch (3 Phase AC output)    |
| Maximum Current Draw                       | 3A                                   |
| Number of Outputs                          | 1                                    |
| Duty Cycle Rating                          | 100%                                 |
| Vibration                                  | 33.3 Hz 6.8g Peak (Spec: S-367.11.0) |
| Shock                                      | 49g Peak (Spec: S-367-12-0)          |
| IP Rating                                  | IP69K                                |
|                                            |                                      |