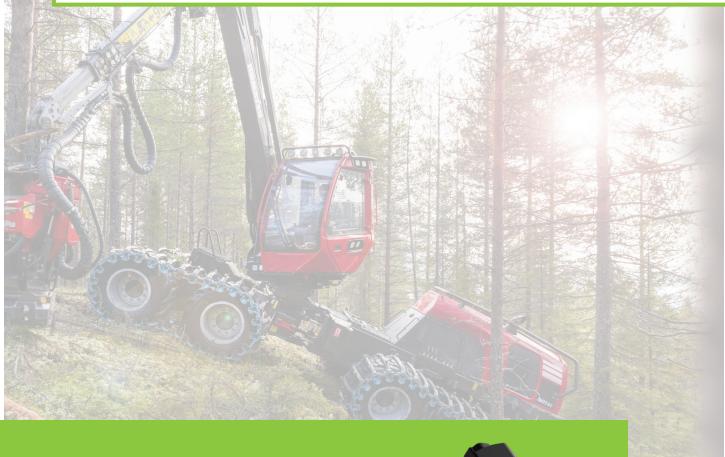

## **Energen™ Benefits & Features**

- Power generation in cartridge valves for sensors, solenoid valves, and other electronics
- Generates power for attachments or implements where the harness can be damaged improving reliability and safety