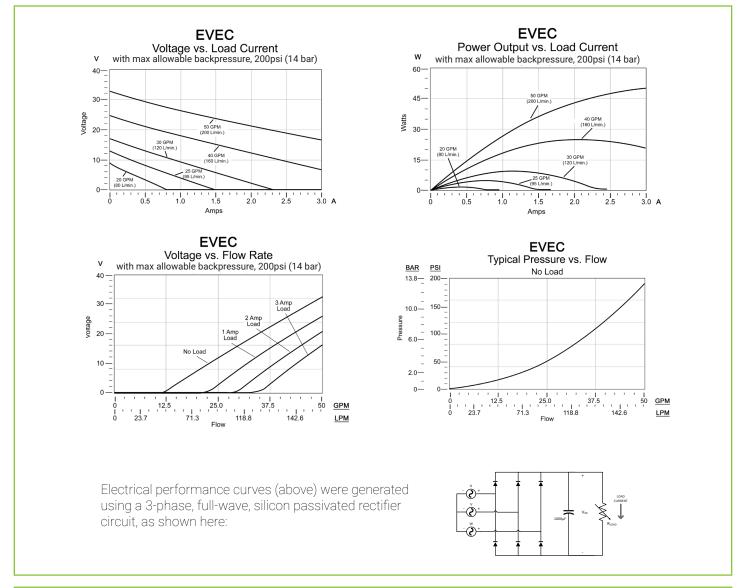

| Energen™ Technical Data                    |                                      |
|--------------------------------------------|--------------------------------------|
| Cavity (Series)                            | T-16A (Series 3)                     |
| Maximum Operating Pressure Port 2          | 200 PSI (14 bar)                     |
| Maximum Flow Rate                          | 50 GPM (200 L/min.)                  |
| Maximum Power Output @ 50 GPM (200 L/min.) | 42 W                                 |
| External Drain Port                        | 4mm OD push-to-connect tube fitting  |
| External Drain Port Leakage Rate           | 6 drops/hour                         |
| Connector                                  | 4-Pin Deutsch (3 Phase AC output)    |
| Maximum Current Draw                       | 3A                                   |
| Number of Outputs                          | 1                                    |
| Duty Cycle Rating                          | 100%                                 |
| Vibration                                  | 33.3 Hz 6.8g Peak (Spec: S-367.11.0) |
| Shock                                      | 49g Peak (Spec: S-367-12-0)          |
| IP Rating                                  | IP69K                                |
|                                            |                                      |