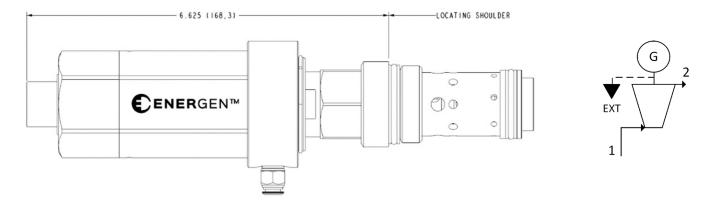

## **GENERATE + RECOVER ENERGY**

Energen<sup>™</sup> is the new energy harvester cartridge valve designed to convert hydraulic power from your application into electrical power. Composed of an integrated generator, Energen<sup>™</sup> delivers a robust approach to local and remote electrical power generation.

| Energen™ Technical Data                    |                                      |
|--------------------------------------------|--------------------------------------|
| Cavity (Series)                            | T-16A (Series 3)                     |
| Maximum Operating Pressure Port 2          | 200 PSI (14 bar)                     |
| Maximum Flow Rate                          | 50 GPM (200 L/min.)                  |
| Maximum Power Output @ 50 GPM (200 L/min.) | 42 W                                 |
| External Drain Port                        | 4mm OD push-to-connect tube fitting  |
| External Drain Port Leakage Rate           | 6 drops/hour                         |
| Connector                                  | 4-Pin Deutsch (3 Phase AC output)    |
| Maximum Current Draw                       | 3A                                   |
| Number of Outputs                          | 1                                    |
| Duty Cycle Rating                          | 100%                                 |
| Vibration                                  | 33.3 Hz 6.8g Peak (Spec: S-367.11.0) |
| Shock                                      | 49g Peak (Spec: S-367-12-0)          |
| IP Rating                                  | IP69K                                |
|                                            |                                      |